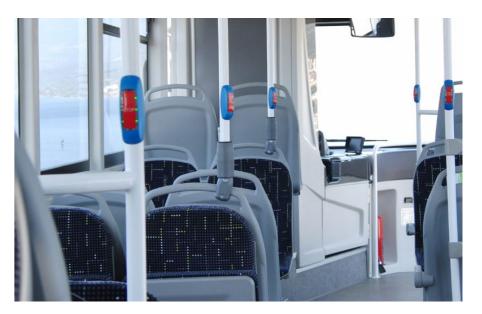

The driver's cab isolated from the passenger compartment and the ergonomically designed dashboard ensure maximum comfort for the driver. There are adjustable steering column, comfortable pneumatic driver seat with 3 point safety belt, folding armrest, and multi direction adjustments.