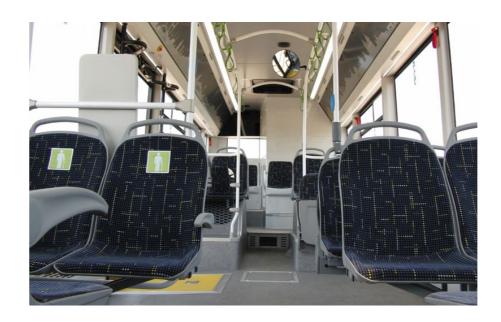

Ecoline has a significant passengers capacity, wide seating space, a high capacity air condition and heaters. There are also specified area for disabled people and a wheel chair area. Window level has been carefully designed to have a wide field of view.

It is easy to get on the low floor bus with maximum 340 mm height. With the kneeling system (270 mm), passengers of all ages can safely get in and out. Manual ramp help handicap person to access easily. USB charging connection is installed for passengers to easily reach during travel.