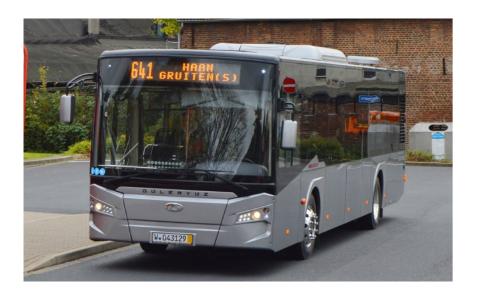

# DESIGN & SAFETY SINGLE SAFETY

*Ecoline has 12 m and 10.50 m length and engine variations* from diesel engine and electric.

Our vehicle has been designed and produced in conformity with European Union type approval directives (2007/46 EC). The 7-inch LCD monitor and camera can be used to monitor the vehicle reverse drive, passenger compartment, mid-door passenger entry and right-hand side.

Ecoline has a significant passengers capacity, wide seating space, a high capacity air condition and heaters. There are also specified area for disabled people and a wheel chair area. Window level has been carefully designed to have a wide field of view.

It is easy to get on the low floor bus with maximum 340 mm height. With the kneeling system (270 mm), passengers of all ages can safely get in and out. Manual ramp help handicap person to access easily. USB charging connection is installed for passengers to easily reach during travel.