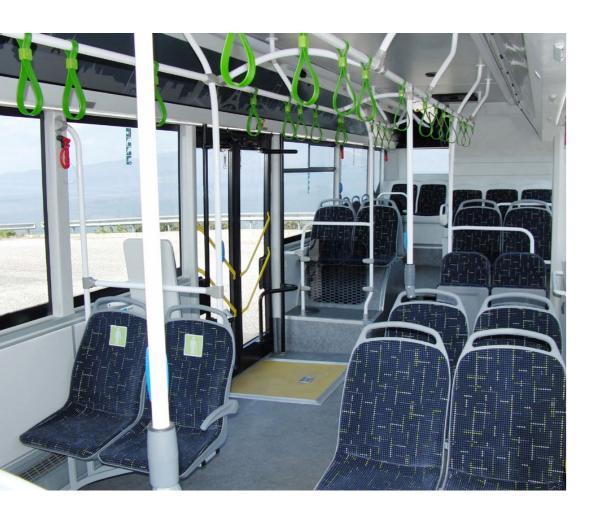

Ecoline has a significant passengers capacity, wide seating space, a high capacity air condition and heaters. There are also specified area for disabled people and a wheel chair area. Window level has been carefully designed to have a wide field of view.

It is easy to get on the low floor bus with maximum 340 mm height. With the kneeling system (270 mm), passengers of all ages can safely get in and out. Manual ramp help handicap person to access easily. USB charging connection is installed for passengers to easily reach during travel.