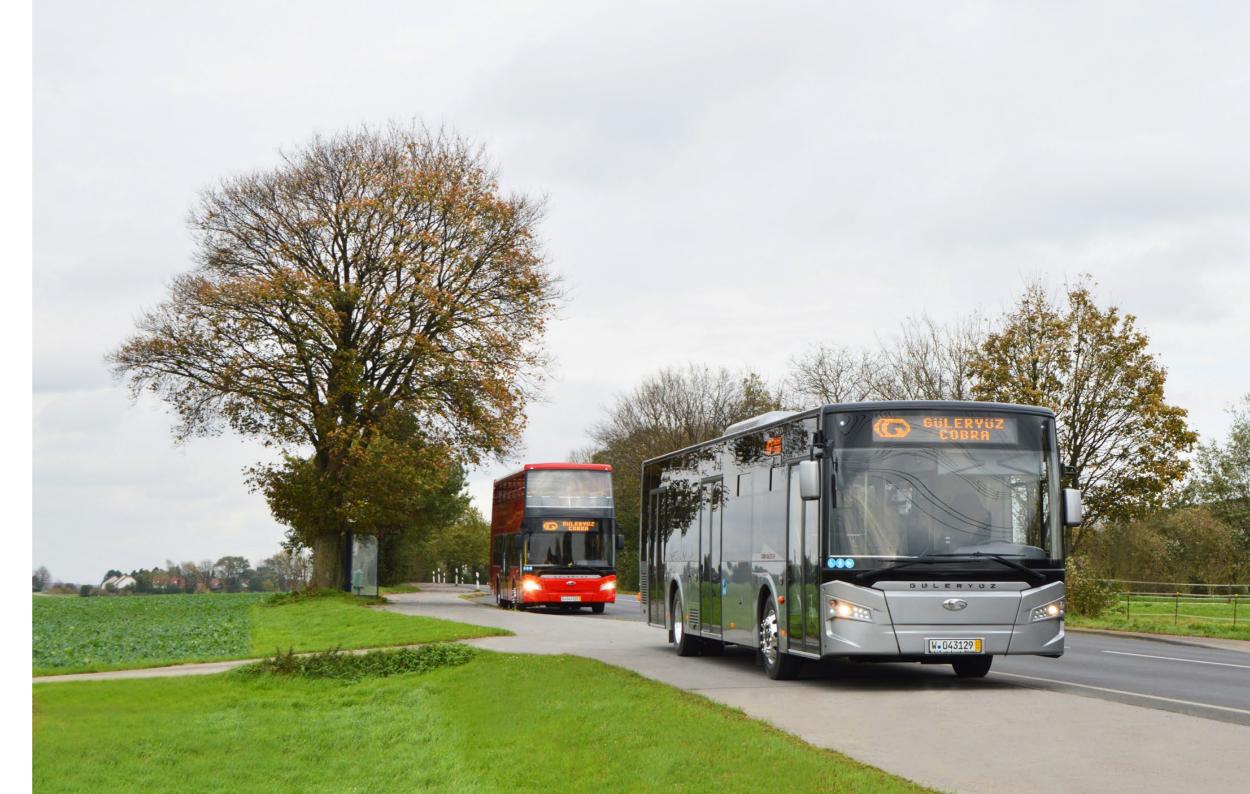

# DESIGN & SAFETY SINGLE SAFETY

*Ecoline has 12 m and 10.50 m length and engine variations* from diesel engine and electric.

Our vehicle has been designed and produced in conformity with European Union type approval directives (2007/46 EC). The 7-inch LCD monitor and camera can be used to monitor the vehicle reverse drive, passenger compartment, mid-door passenger entry and right-hand side.

## OPERATOINAL EFFICENCY AL EFFICENCY

the low fuel consumption.

environment for city center operations.

Our bus has the most passenger-carrying capacity vehicle in its class. It has the ideal dimensions for urban use with its variety lengths of 12mt, 10.55mt.