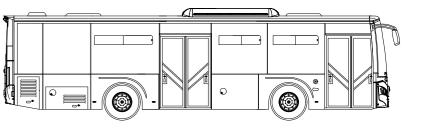

# DESIGN & SAFETY SINGLE SAFETY

*Ecoline has 12 m and 10.50 m length and engine variations* from diesel engine and electric.

Our vehicle has been designed and produced in conformity with European Union type approval directives (2007/46 EC). The 7-inch LCD monitor and camera can be used to monitor the vehicle reverse drive, passenger compartment, mid-door passenger entry and right-hand side.

## OPERATOINAL EFFICENCY AL EFFICENCY

the low fuel consumption.

environment for city center operations.

Our bus has the most passenger-carrying capacity vehicle in its class. It has the ideal dimensions for urban use with its variety lengths of 12mt, 10.55mt.

### **ECOLINE 12**