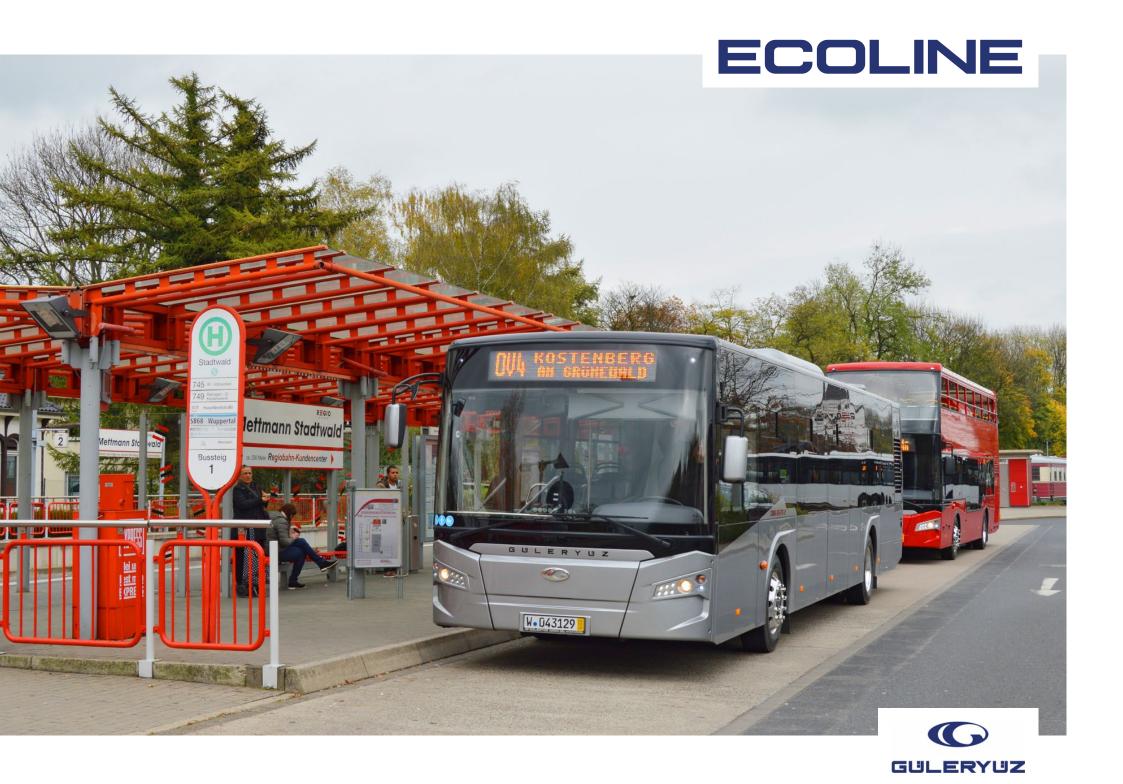

# DESIGN & SAFETY SINGLE SAFETY

*Ecoline has 12 m and 10.50 m length and engine variations* from diesel engine and electric.

Our vehicle has been designed and produced in conformity with European Union type approval directives (2007/46 EC). The 7-inch LCD monitor and camera can be used to monitor the vehicle reverse drive, passenger compartment, mid-door passenger entry and right-hand side.

Ecoline has a significant passengers capacity, wide seating space, a high capacity air condition and heaters. There are also specified area for disabled people and a wheel chair area. Window level has been carefully designed to have a wide field of view.

It is easy to get on the low floor bus with maximum 340 mm height. With the kneeling system (270 mm), passengers of all ages can safely get in and out. Manual ramp help handicap person to access easily. USB charging connection is installed for passengers to easily reach during travel.