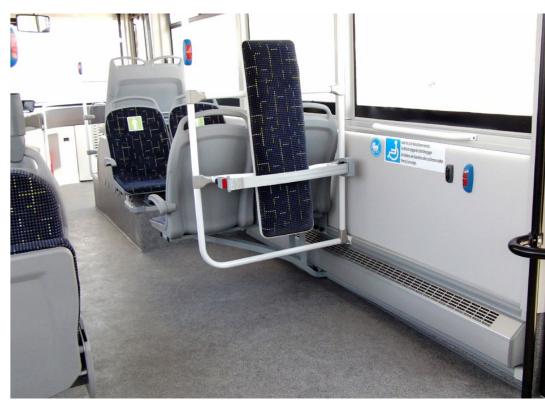

Ecoline has a significant passengers capacity, wide seating space, a high capacity air condition and heaters. There are also specified area for disabled people and a wheel chair area. Window level has been carefully designed to have a wide field of view.

It is easy to get on the low floor bus with maximum 340 mm height. With the kneeling system (270 mm), passengers of all ages can safely get in and out. Manual ramp help handicap person to access easily. USB charging connection is installed for passengers to easily reach during travel.