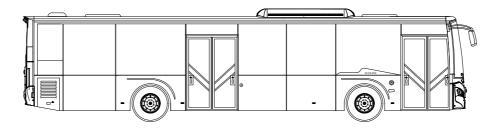

# DESIGN & SAFETY SINGLE SAFETY

*Ecoline has 12 m and 10.50 m length and engine variations* from diesel engine and electric.

Our vehicle has been designed and produced in conformity with European Union type approval directives (2007/46 EC). The 7-inch LCD monitor and camera can be used to monitor the vehicle reverse drive, passenger compartment, mid-door passenger entry and right-hand side.

## OPERATOINAL EFFICENCY AL EFFICENCY

the low fuel consumption.

environment for city center operations.

Our bus has the most passenger-carrying capacity vehicle in its class. It has the ideal dimensions for urban use with its variety lengths of 12mt, 10.55mt.

### **ECOLINE 12**