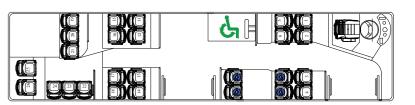

Ecoline has a significant passengers capacity, wide seating space, a high capacity air condition and heaters. There are also specified area for disabled people and a wheel chair area. Window level has been carefully designed to have a wide field of view.

It is easy to get on the low floor bus with maximum 340 mm height. With the kneeling system (270 mm), passengers of all ages can safely get in and out. Manual ramp help handicap person to access easily. USB charging connection is installed for passengers to easily reach during travel.