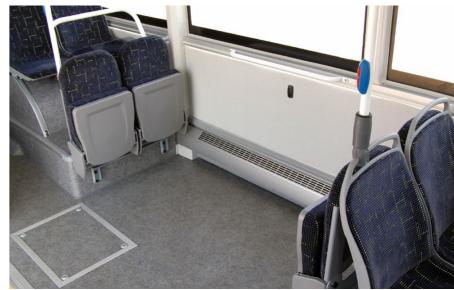

Ecoline has a significant passengers capacity, wide seating space, a high capacity air condition and heaters. There are also specified area for disabled people and a wheel chair area. Window level has been carefully designed to have a wide field of view.

It is easy to get on the low floor bus with maximum 340 mm height. With the kneeling system (270 mm), passengers of all ages can safely get in and out. Manual ramp help handicap person to access easily. USB charging connection is installed for passengers to easily reach during travel.