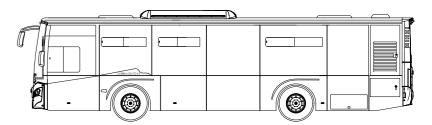

# DESIGN & SAFETY SINGLE SAFETY

*Ecoline has 12 m and 10.50 m length and engine variations* from diesel engine and electric.

Our vehicle has been designed and produced in conformity with European Union type approval directives (2007/46 EC). The 7-inch LCD monitor and camera can be used to monitor the vehicle reverse drive, passenger compartment, mid-door passenger entry and right-hand side.

## OPERATOINAL EFFICENCY AL EFFICENCY

the low fuel consumption.

environment for city center operations.

Our bus has the most passenger-carrying capacity vehicle in its class. It has the ideal dimensions for urban use with its variety lengths of 12mt, 10.55mt.

### **ECOLINE 12**