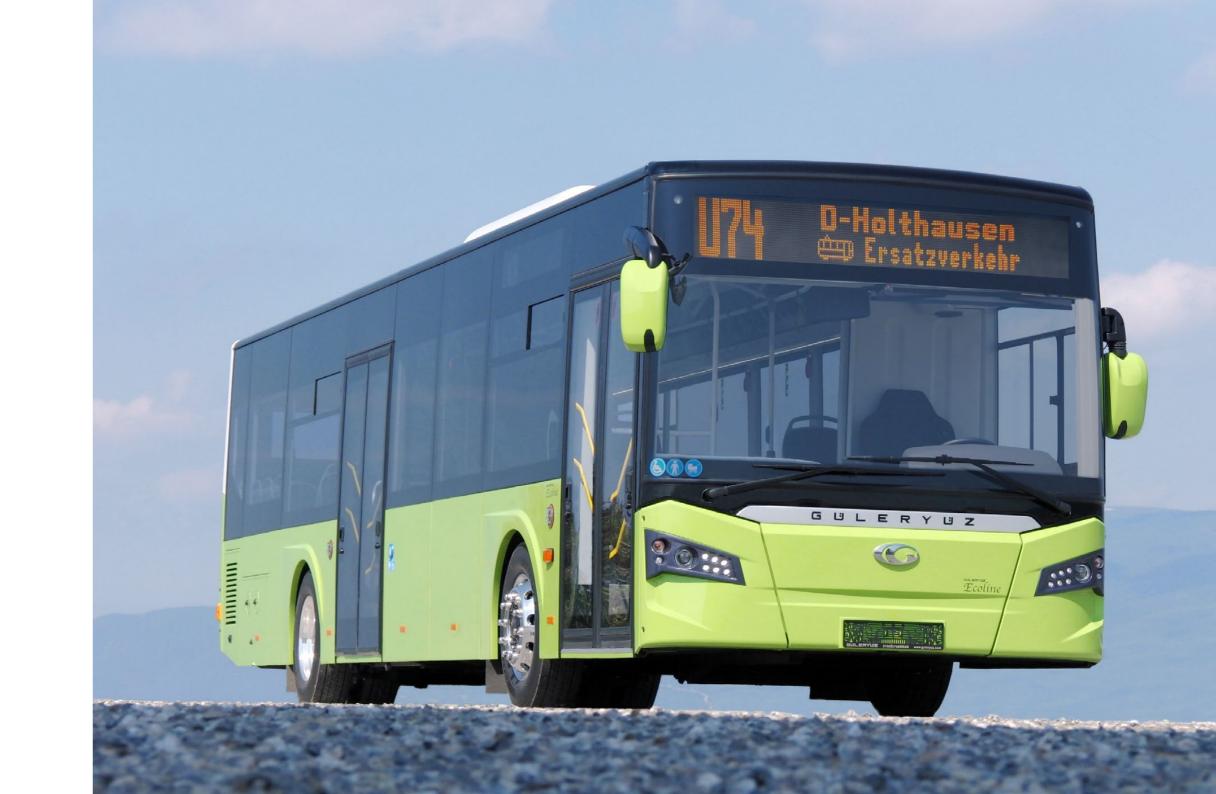

# DESIGN & SAFETY SINGLE SAFETY

*Ecoline has 12 m and 10.50 m length and engine variations* from diesel engine and electric.

Our vehicle has been designed and produced in conformity with European Union type approval directives (2007/46 EC). The 7-inch LCD monitor and camera can be used to monitor the vehicle reverse drive, passenger compartment, mid-door passenger entry and right-hand side.

## OPERATOINAL EFFICENCY AL EFFICENCY

the low fuel consumption.

environment for city center operations.

Our bus has the most passenger-carrying capacity vehicle in its class. It has the ideal dimensions for urban use with its variety lengths of 12mt, 10.55mt.