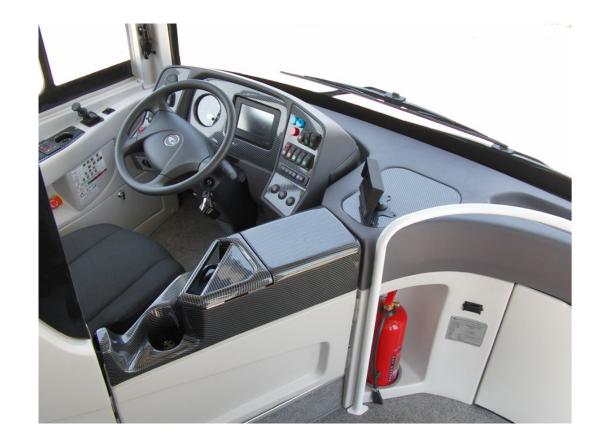

The driver's cab isolated from the passenger compartment and the ergonomically designed dashboard ensure maximum comfort for the driver. There are adjustable steering column, comfortable pneumatic driver seat with 3 point safety belt, folding armrest, and multi direction adjustments.