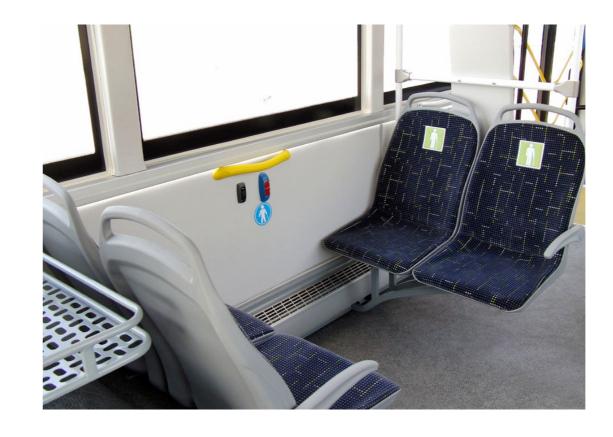

Ecoline has a significant passengers capacity, wide seating space, a high capacity air condition and heaters. There are also specified area for disabled people and a wheel chair area. Window level has been carefully designed to have a wide field of view.

It is easy to get on the low floor bus with maximum 340 mm height. With the kneeling system (270 mm), passengers of all ages can safely get in and out. Manual ramp help handicap person to access easily. USB charging connection is installed for passengers to easily reach during travel.