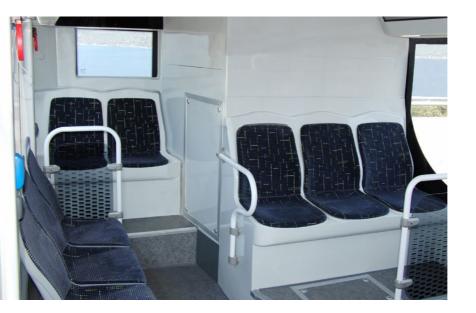

Ecoline has a significant passengers capacity, wide seating space, a high capacity air condition and heaters. There are also specified area for disabled people and a wheel chair area. Window level has been carefully designed to have a wide field of view.