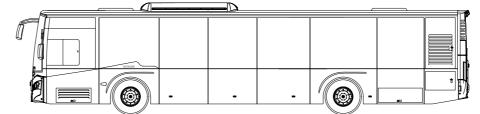

# DESIGN & SAFETY SINGLE SAFETY

*Ecoline has 12 m and 10.50 m length and engine variations* from diesel engine and electric.

Our vehicle has been designed and produced in conformity with European Union type approval directives (2007/46 EC). The 7-inch LCD monitor and camera can be used to monitor the vehicle reverse drive, passenger compartment, mid-door passenger entry and right-hand side.

## OPERATOINAL EFFICENCY AL EFFICENCY

the low fuel consumption.

environment for city center operations.

Our bus has the most passenger-carrying capacity vehicle in its class. It has the ideal dimensions for urban use with its variety lengths of 12mt, 10.55mt.

### **ECOLINE 12**