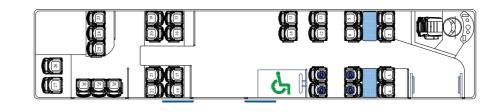

Ecoline has a significant passengers capacity, wide seating space, a high capacity air condition and heaters. There are also specified area for disabled people and a wheel chair area. Window level has been carefully designed to have a wide field of view.

It is easy to get on the low floor bus with maximum 340 mm height. With the kneeling system (270 mm), passengers of all ages can safely get in and out. Manual ramp help handicap person to access easily. USB charging connection is installed for passengers to easily reach during travel.